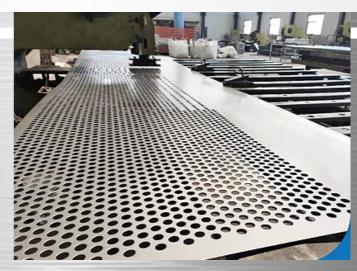

## **PERFORATED SHEETS**

SHEET THICKNESS < 5 MM

SHEET SIZE < 1.50M X 3.0M

INDIVIDUAL DESIGN