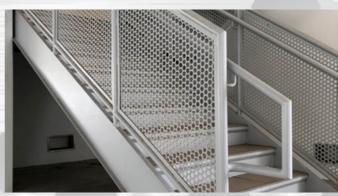

## **PERFORATED SHEETS**

SHEET THICKNESS < 5 MM

SHEET SIZE < 1.50M X 3.0M

INDIVIDUAL DESIGN

## PERFORATED SHEET METAL USAGE:

- In construction
- In interior design
- In exterior design
- In floor coverings
- In agriculture
- In mechanical engineering
- In food industry

Located in Latvia, EU
PHONE: +371 29 959 787