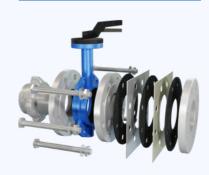

# **Parts and Connections**

can be adapted to the project

# **TEST AND RETURN**

Connection points can be - through the inspection hatch - through the tank wall - through the foundation. The manufacturer offers all necessary advises.