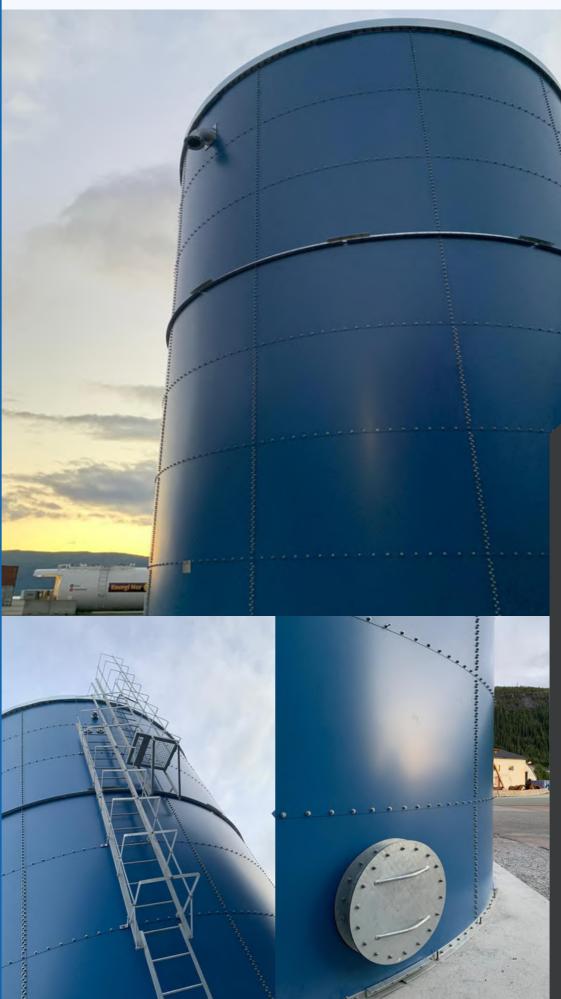

# **MEMBRANE FOR WATER STORAGE**

All tanks come with a reinforced PVC membrane that is designed to retain water. If drinking water is required, the material is selected accordingly.

**ANTI-VORTEX-PLATE** 

**DRAIN** 

**CUSTOM LADDER** 

**SERVICE ENTRANCE** 

**IMMERSION HEATER** 

MB Holding LTD | Head office EUROPE, Latvia | Mobile phone: (+371) 29 95 97 87 | Phone: (+371) 66 10 11 28 USA Phone: +1 (631) 663 7835, Email: mbholding@mbholding.lv www.MBHOLDINGUSA.com