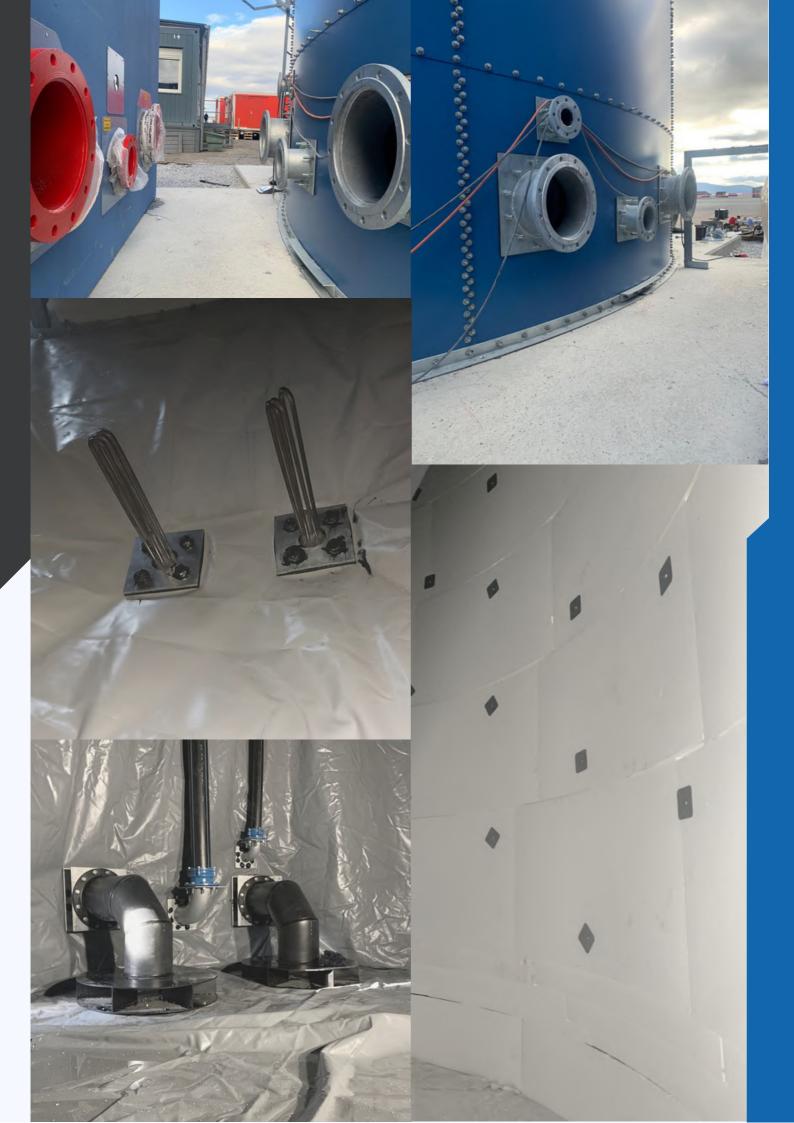

# **TEST AND RETURN**

Connection points can be - through the inspection hatch - through the tank wall - through the foundation. The manufacturer offers all necessary advises.

# **MEMBRANE FOR WATER STORAGE**

All tanks come with a reinforced PVC membrane that is designed to retain water. If drinking water is required, the material is selected accordingly.

**ANTI-VORTEX-PLATE** 

**DRAIN** 

**CUSTOM LADDER** 

**SERVICE ENTRANCE** 

**IMMERSION HEATER** 

MB Holding LTD | Head office EUROPE, Latvia | Mobile phone: (+371) 29 95 97 87 | Phone: (+371) 66 10 11 28 USA Phone: +1 (631) 663 7835, Email: mbholding@mbholding.lv www.MBHOLDINGUSA.com