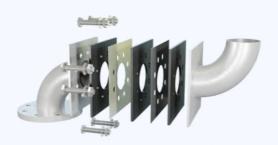

# **Parts and Connections**

can be adapted to the project

# **TEST AND RETURN**

Connection points can be - through the inspection hatch - through the tank wall - through the foundation. The manufacturer offers all necessary advises.